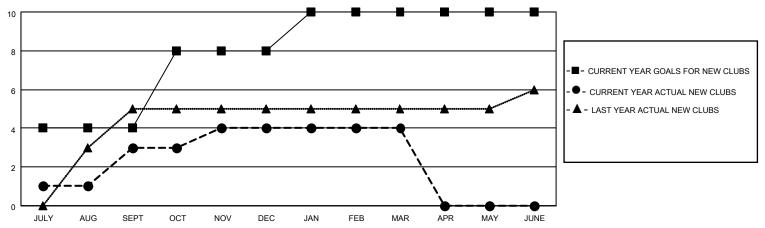

## GOALS AND ACTUAL NEW CLUBS CUMULATIVE

## MONTHLY MEMBERSHIP PROGRESS REPORT

LOCATION INDIA District 324A3 Results as of: 3/31/2021

| Clubs         |               |             |               | Members               |                        |                         |                                                    |  |
|---------------|---------------|-------------|---------------|-----------------------|------------------------|-------------------------|----------------------------------------------------|--|
|               | RESULTS FOR   | R 2020-2021 |               | RESULTS FOR 2020-2021 |                        |                         |                                                    |  |
| QUARTER       | NEW CLUB GOAL | NEW CLUBS   | DROPPED CLUBS | QUARTER MEME          | BER GROWTH NET<br>GOAL | MEMBER GROWTH<br>ACTUAL | DROPPED<br>MEMBERS ACTUAL<br>(including transfers) |  |
| JULY/AUG/SEPT | 4             | 3           | 1             | JULY/AUG/SEPT         | 10                     | 204                     | 91                                                 |  |
| OCT/NOV/DEC   | 4             | 1           | 1             | OCT/NOV/DEC           | 10                     | 279                     | 91                                                 |  |
| JAN/FEB/MAR   | 2             | 0           | 3             | JAN/FEB/MAR           | 20                     | 33                      | 79                                                 |  |
| APR/MAY/JUNE  | 0             | 0           | 0             | APR/MAY/JUNE          | 0                      | 0                       | 0                                                  |  |