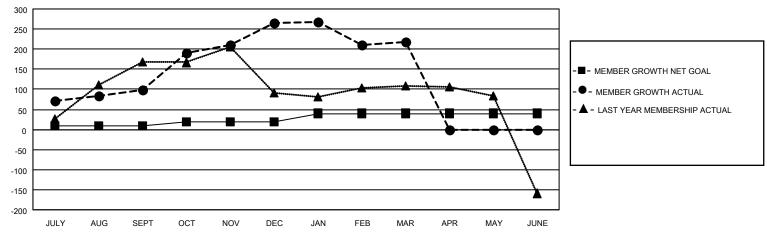

## GOALS AND ACTUAL MEMBERS CUMULATIVE

| DROPPED CLUBS: 5  |     | 80 CLUBS OF 103 ADDED 1 OR MORE<br>NEW MEMBERS | GENDER DISTRIBUTION  MALE 3,154 (88.40%) |              |       |
|-------------------|-----|------------------------------------------------|------------------------------------------|--------------|-------|
|                   |     |                                                | FEMALE                                   | 414 (11.60%) |       |
| DROPPED MEMBERS   |     |                                                | FEMALE                                   | 414 (11.00%) |       |
| DECEASED          | 29  | OLIOK HEDE FOR OLIMILIATIVE                    | TOTAL FAMILY UNIT MEMBERS                |              | 1,043 |
| CLUB CANCELLED 90 |     | CLICK HERE FOR CUMULATIVE MEMBERSHIP DATA      |                                          |              | 047   |
| OTHER             | 142 |                                                | FAMILY MEMBERS PAYING HALF 61. DUES      |              | 617   |
| TOTAL             | 261 |                                                |                                          |              |       |

## MONTHLY MEMBERSHIP PROGRESS REPORT

LOCATION INDIA District 324A3 Results as of: 3/31/2021

| Clubs         |               |             |               | Members               |                        |                         |                                                    |  |
|---------------|---------------|-------------|---------------|-----------------------|------------------------|-------------------------|----------------------------------------------------|--|
|               | RESULTS FOR   | R 2020-2021 |               | RESULTS FOR 2020-2021 |                        |                         |                                                    |  |
| QUARTER       | NEW CLUB GOAL | NEW CLUBS   | DROPPED CLUBS | QUARTER MEME          | BER GROWTH NET<br>GOAL | MEMBER GROWTH<br>ACTUAL | DROPPED<br>MEMBERS ACTUAL<br>(including transfers) |  |
| JULY/AUG/SEPT | 4             | 3           | 1             | JULY/AUG/SEPT         | 10                     | 204                     | 91                                                 |  |
| OCT/NOV/DEC   | 4             | 1           | 1             | OCT/NOV/DEC           | 10                     | 279                     | 91                                                 |  |
| JAN/FEB/MAR   | 2             | 0           | 3             | JAN/FEB/MAR           | 20                     | 33                      | 79                                                 |  |
| APR/MAY/JUNE  | 0             | 0           | 0             | APR/MAY/JUNE          | 0                      | 0                       | 0                                                  |  |